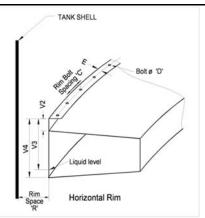

## PLEASE SELECT PONTOON RIM TYPE

| Rim Height above Pontoon "V2":   | in |
|----------------------------------|----|
| Top of Rim to Liquid Level "V3": | in |
| Rim Bolt Edge Distance "E":      | in |

| Rim Depth "V4":       | in |
|-----------------------|----|
| Rim Bolt Ø "D":       | in |
| Rim Bolt Spacing "C": | in |