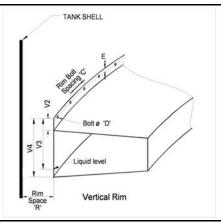

## PLEASE SELECT PONTOON RIM TYPE

| Rim Height above Pontoon "V2":   | in |
|----------------------------------|----|
| Top of Rim to Liquid Level "V3": | in |
| Rim Bolt Edge Distance "E":      | in |

| Rim Depth "V4":       | in |
|-----------------------|----|
| Rim Bolt Ø "D":       | in |
| Rim Bolt Spacing "C": | in |